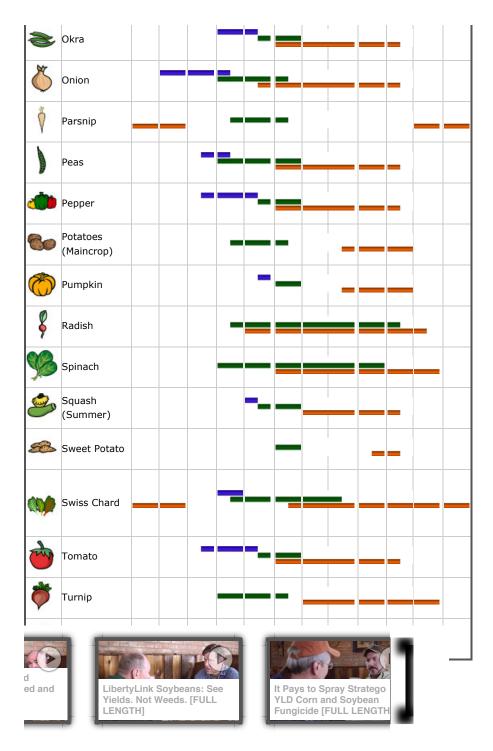

## Planting Calendar

= Sow indoors / undercover

= Sow outdoors / plant out

= Harvest

|           | Plant               | Jan | Feb | Mar | Apr | May | Jun | Jul | Aug | Sep | Oct | Nov | Dec |
|-----------|---------------------|-----|-----|-----|-----|-----|-----|-----|-----|-----|-----|-----|-----|
| Pa        | Beans               |     |     |     |     |     |     |     |     |     | _   |     |     |
| ¥         | Beet                |     |     |     |     |     |     |     |     |     |     |     |     |
|           | Broccoli            |     |     | _   |     |     |     |     |     |     | _   |     |     |
| 200       | Brussels<br>Sprouts |     |     | _   |     | _   |     |     |     |     |     |     |     |
| 6         | Cabbage<br>(Summer) |     |     |     |     |     | _   |     |     |     |     |     |     |
|           | Carrot              |     |     |     | _   |     |     | _   |     |     |     |     |     |
|           | Cauliflower         |     |     |     |     | _   |     |     |     |     |     |     |     |
| 1         | Celery              |     |     |     |     |     |     |     |     |     |     |     |     |
| <b>V</b>  | Corn                |     |     |     |     |     |     |     |     |     | _   |     |     |
| <b>60</b> | Cucumber            |     |     |     |     |     |     | _   |     |     | _   |     |     |
| Í         | Eggplant            |     |     |     |     | =   |     |     |     |     |     |     |     |
| W         | Kale                |     |     |     |     |     |     |     |     |     |     |     |     |
| Y         | Leek                |     | _   |     |     |     |     |     |     |     |     |     |     |
|           | Lettuce             |     |     |     |     |     |     |     |     |     |     |     |     |
|           | Melon               |     |     |     |     |     |     |     |     |     |     |     |     |